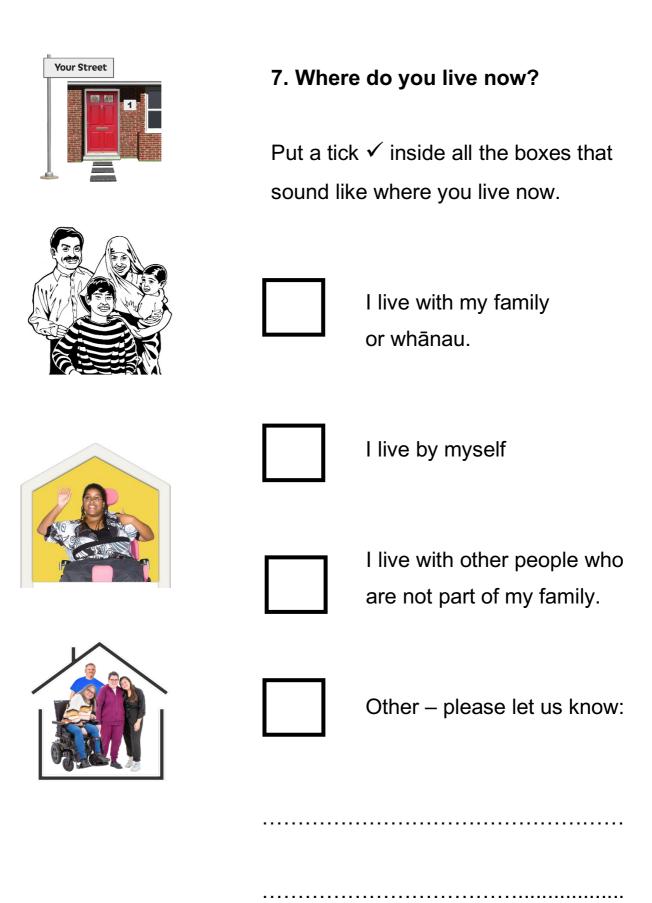

#### 6. What is your ethnicity?

Put a tick ✓ inside the box to show us your answer.

| SINE |       |
|------|-------|
|      | RIPER |

| European New Zealander |
|------------------------|
| •                      |

Pacific person

| Chinese |
|---------|
|         |

Other – please write it here:

I do not want to tell you.

#### 8. Where have you lived before?

Put a tick ✓ inside all the boxes that say where you have lived before.

| Disability support service |
|----------------------------|
|----------------------------|

Respite care services